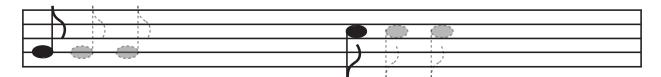

#### Whole Note: Draw an oval in a space or on a line.

Half Note: Draw a whole note with a stem pointing up on the right. Then draw some with a stem pointing down on the left.

Quarter Note: Draw a half note and fill in the head. Then draw some with the stem pointing down on the left.

Eighth Note: Draw a quarter note. Add a flag on the right. Then draw some with the stem pointing down on the left and an upside down flag on the right.

Whole Rest: Draw a black rectangle hanging from the 4<sup>th</sup> line.

Half Rest: Draw a black rectangle sitting on the 3<sup>rd</sup> line.

Quarter Rest: Draw a zig-zag starting in the 4<sup>th</sup> space, ending with a hook into the 1<sup>st</sup> space.

Eighth Rest: Draw a dot in the 3<sup>rd</sup> space, a curve from the bottom up to the right, and an angled line down.