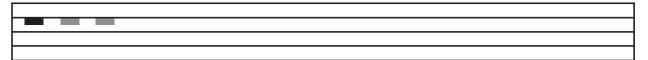

Eighth Note: Draw a quarter note. Add a flag on the right. Then draw some with the stem pointing down on the left and an upside down flag on the right.

Whole Rest: Draw a black rectangle hanging from the 4<sup>th</sup> line.

Half Rest: Draw a black rectangle sitting on the 3<sup>rd</sup> line.

Quarter Rest: Draw a zig-zag starting in the 4<sup>th</sup> space, ending with a hook into the 1<sup>st</sup> space.

Eighth Rest: Draw a dot in the 3<sup>rd</sup> space, a curve from the bottom up to the right, and an angled line down.