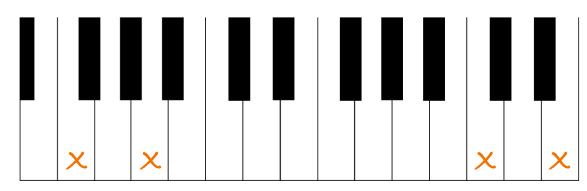

9. Spell the word **DAD** on the keyboard.

10. Spell the word **FADE** on the keyboard.

11. Spell the word CAB on the keyboard.

12. Find the hidden word marked on each keyboard.