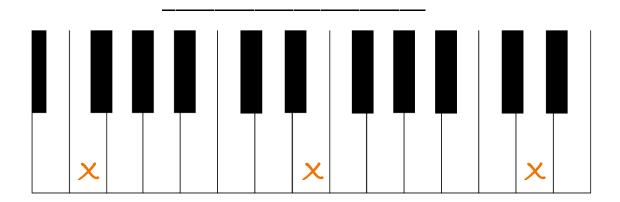

9. Spell the word **DAD** on the keyboard.

10. Spell the word **FADE** on the keyboard.

11. Spell the word CAB on the keyboard.

12. Find the hidden word marked on each keyboard.