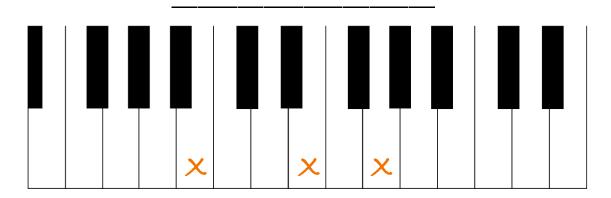

9. Spell the word **DAD** on the keyboard.

10. Spell the word **FADE** on the keyboard.

11. Spell the word CAB on the keyboard.

12. Find the hidden word marked on each keyboard.