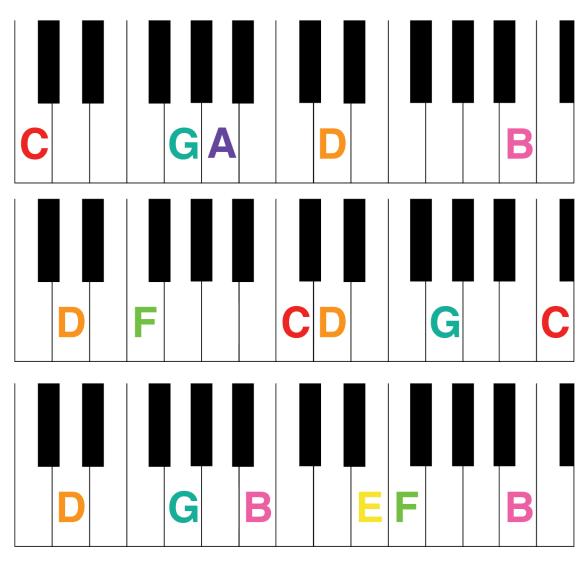

9. Spell the word **DAD** on the keyboard.

10. Spell the word **FADE** on the keyboard.

11. Spell the word CAB on the keyboard.

12. Find the hidden word marked on each keyboard.