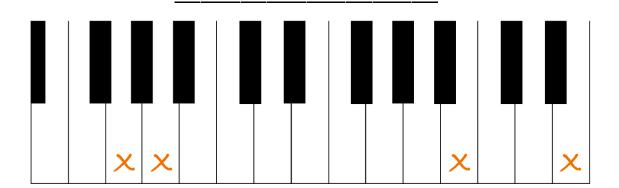

9. Spell the word **DAD** on the keyboard.

10. Spell the word **FADE** on the keyboard.

11. Spell the word CAB on the keyboard.

12. Find the hidden word marked on each keyboard.