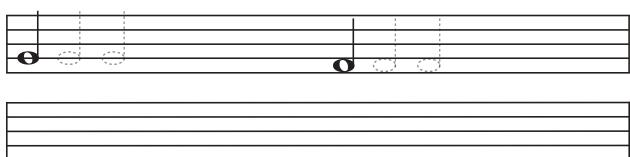

7. Draw the following notes.

Whole Note: Draw an oval in a space or on a line.

Half Note: Draw a whole note with a stem pointing up on the right.

Quarter Note: Draw a half note and fill in the head.

Eighth Note: Draw a quarter note and add a flag on the right.