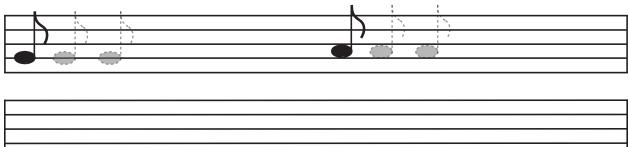

7. Draw the following notes.

Whole Note: Draw an oval in a space or on a line.

Half Note: Draw a whole note with a stem pointing up on the right.

Quarter Note: Draw a half note and fill in the head.

Eighth Note: Draw a quarter note and add a flag on the right.