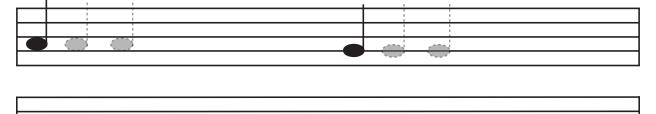

7. Draw the following notes.

Whole Note: Draw an oval in a space or on a line.

Half Note: Draw a whole note with a stem pointing up on the right.

Quarter Note: Draw a half note and fill in the head.

Eighth Note: Draw a quarter note and add a flag on the right.