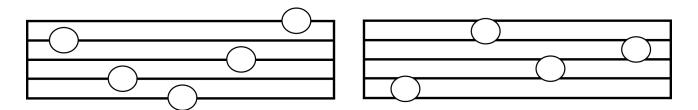

1. Number the lines and spaces.

2. Draw a whole note in every space.

3. Draw a whole note on every line.

4. Draw each note on the line or space listed. Line 2 Space 3 Space 4 Line 1 Line 4 Space 1 Line 5 Space 2 5. Draw some treble clefs. 6. Draw some bass clefs.